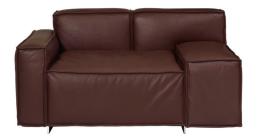

# **Boxplay Collection**

Design distinguished by a relaxed and asymmetrical form. Designed by Claesson Kovisto Rune, Boxplay steals the show in any space. The series ranges from a single-seat ottoman to the large scale sofa grande. Subtle steel base in mirror chrome finish.

# MODELS:

| Lounge                                      | Settee                                    | Sofa                                         | Sofa Grande                                |
|---------------------------------------------|-------------------------------------------|----------------------------------------------|--------------------------------------------|
| S24601                                      | S24605                                    | S24608                                       | S24609                                     |
| W: 54.5"<br>D: 39.5"<br>H: 28"<br>SH: 15.5" | W: 79"<br>D: 39.5"<br>H: 28"<br>SH: 15.5" | W: 99.25"<br>D: 39.5"<br>H: 28"<br>SH: 15.5" | W: 115"<br>D: 39.5"<br>H: 28"<br>SH: 15.5" |
|                                             |                                           |                                              |                                            |