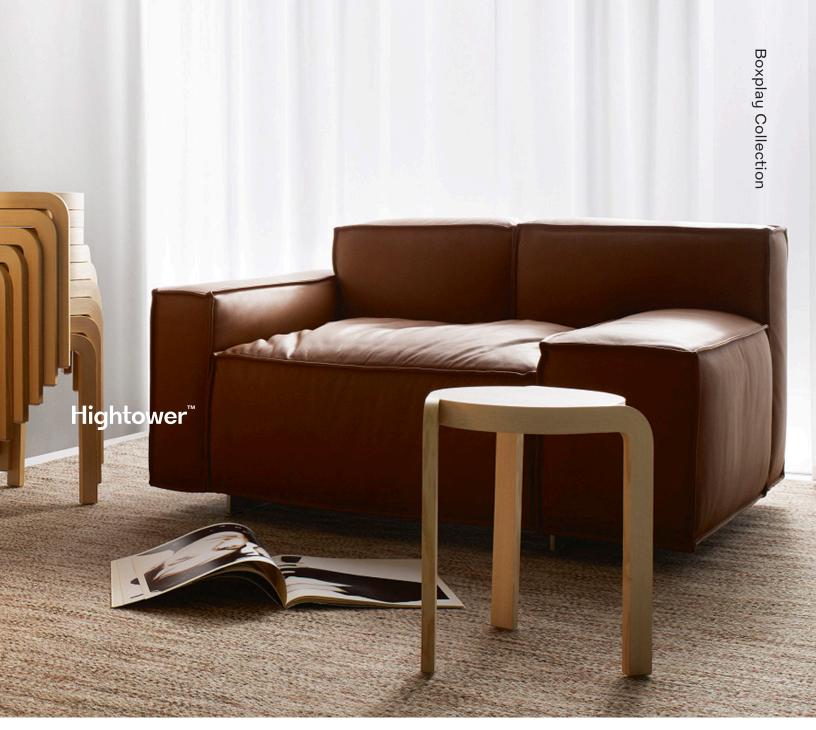

# **Boxplay Collection**

Design distinguished by a relaxed and asymmetrical form. Designed by Claesson Kovisto Rune, Boxplay steals the show in any space. The series ranges from a single-seat ottoman to the large scale sofa grande. Subtle steel base in mirror chrome finish.

# MODELS:

| Lounge                                      | Settee                                    | Sofa                                         | Sofa Grande                                |
|---------------------------------------------|-------------------------------------------|----------------------------------------------|--------------------------------------------|
| S24601                                      | S24605                                    | S24608                                       | S24609                                     |
| W: 54.5"<br>D: 39.5"<br>H: 28"<br>SH: 15.5" | W: 79"<br>D: 39.5"<br>H: 28"<br>SH: 15.5" | W: 99.25"<br>D: 39.5"<br>H: 28"<br>SH: 15.5" | W: 115"<br>D: 39.5"<br>H: 28"<br>SH: 15.5" |
|                                             |                                           |                                              |                                            |